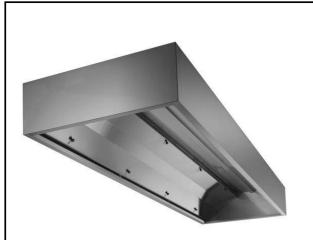

### Ventilation Equipment 304 S/S Dishwasher Hood 1600X1200mm

| ITEM #  |  |
|---------|--|
| MODEL # |  |
| NAME #  |  |
| SIS #   |  |
| ΔΙΔ #   |  |

643321 (DK1216)

304 hood for dishwashers 160x120

#### Item No.

Constructed in 304 AISI stainless steel. Equipped with collecting trough all around and condensate drain sleeve. The frontal extraction with vacuum immediately traps the steam. The condensation formed on the baffle surface is conveyed through the outer ducting to the discharge. Suitable for use over dishwashers and potwashers.

#### **Main Features**

- External panels with upturned edges to avoid injuries.
- · Low noise level.

#### Construction

- · Eyebolts and screw anchors for ceiling installation.
- Outlet holes are sized in order to minimize drops in pressure.
- Internal baffle to facilitate steam condensation and collection.
- · Large perimetral gutter to collect steam condensation.
- Entirely constructed in 304 AISI stainless steel.