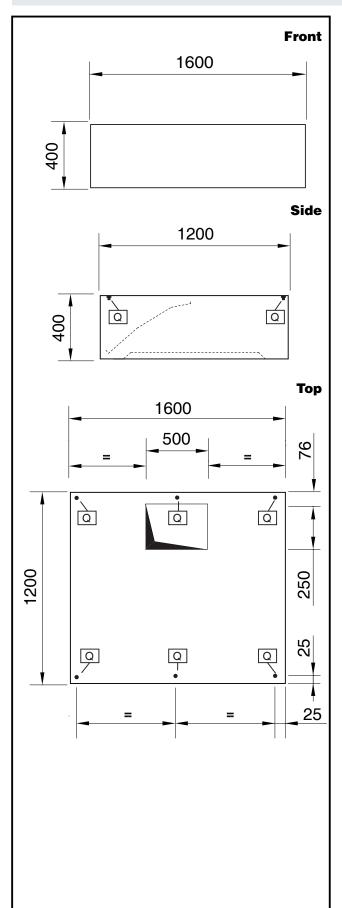

## **Key Information:**

External dimensions, Width: 1600 mm
External dimensions, Depth: 1200 mm
External dimensions, Height: 400 mm
Net weight: 47 kg